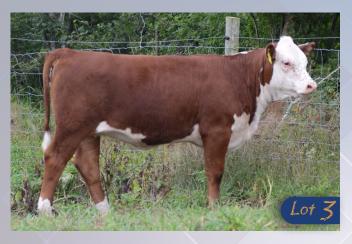

## Lot 3

#### PC03084831 | WGO 2J | Polled | January 3, 202

MOHICAN THM EXCEDE Z426 MCCOY Z426 MONARCH 20F MCCOY A191 LADY LUCK 72D

MHPH 521X ACTION 106A LIAN 106A ELOSIE 116E LIAN 100W BIANCA 220B TH 133U 719T UPGRADE 69X NJW M326 UNFORGETTABLE 76W ET SHF ALL STAR 42X A191 PCL MW LADY LUCK 25Z 38B

TH 122 71I VICTOR 521X MHPH 301W DAINTY 205Y NJW 73S M326 TRUST 100W ET EJM MISS TORI 101N 30T

- Excited about our first crop of Monarch calves and this one doesn't disappoint.
- Lots of performance in this calf. She has been a stand out early on. Added maternal with Action on the bottom side

| BW    |  |
|-------|--|
| 80lbs |  |

|      |      | YW    |      |      |
|------|------|-------|------|------|
| +3.5 | 63.3 | 103.7 | 29.5 | 61.2 |

Lot 4