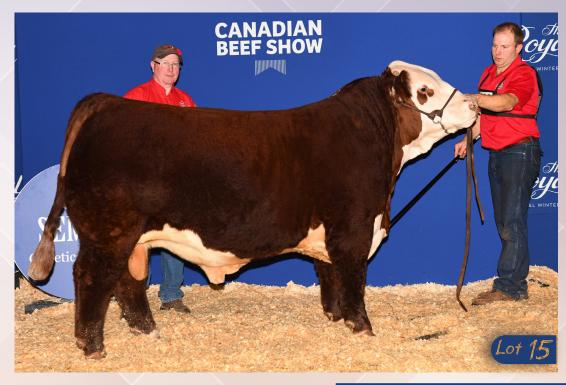

### Blair-Athol 97B Loaded 115F (DLF, HYF, IEF, MSUDF)

#### PC03049263 | DVL 115F | Polled | April 3, 2018

NJW 67U 28M Big Max 22Z NJW 73S 22Z Mighty Max 97B ET NJW P606 72N Daydream 73S

MHPH 101S Umpire 118U MHPH 118U Catriona 1071Z Wild-Oak 40U Xtina 18X Golden-Oak 4J Maxium 28M NJW 4037 80L Faith 67U PW Victor Boomer P606 NJW 94J Dew 72N

BNMHPH 13P Heat 101S MHPH Ms 68M Nita 1112R WLB Shapley 50S 40U Wild-Oak 101N Tine-a 27T

 We purchased Loaded from the Wilson/Lees bull sale and he has done a tremendous job for us. Easy calver with extra length. Loaded was Reserve Jr Champion at the Royal 2019 and Champion Hereford Bull at the Classic Heritage Beef Show 2019

|      |      | YW   |      |      |
|------|------|------|------|------|
| +2.1 | 55.1 | 84.0 | 36.8 | 64.4 |

MHPH 3134 Ol Dorado 105E (DLF, HYF, IEF)