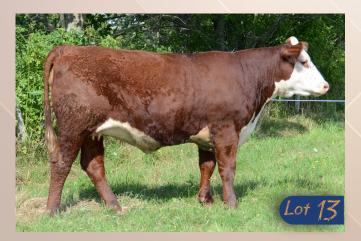

# OLTN 14E Farah 44H

#### PC03078126 | WGO 44H | Polled | February 14, 2020

NJW 73S W18 HOMETOWN 10Y ET

OLTN 10Y EXALIBUR ET 14E

TLELL 8R TICKLE 22T

OLTN 743 BAM BAM 6B OLTN 6B FARAH 44E OLTN 9X FARAH 91A SHF WONDER M326 W18 ET
NJW P606 72N DAYDREAM 73S
TLELL 19M LITTLE ROCK 8R
TLELL 8E KURLEY 22M
CRR ABOUT TIME 743
BNC 7W KATHY 118Y
OLTN 45P XPRESSWAY 9X
OLTN 12P FARAH 91X

- Very eye appealing cherry red heifer, extra size and shape and carries it with ease. This would be one of our favorite heifers with her balance and style.
- Bred AI to Mccoy Z426 Monarch 20F on April 20, 2021.
- Pasture Exposed to Blair-Athol 97B Loaded 115F May 4 July 25, 2021.

| BW    |
|-------|
| 74lbs |

| BW   | ww   | YW   | Milk | ТМ   |
|------|------|------|------|------|
| +3.0 | 51.5 | 85.1 | 21.6 | 47.4 |