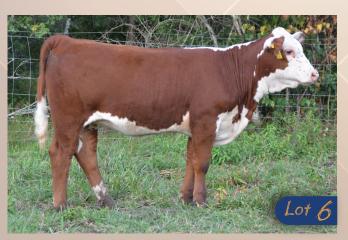

| BW    |
|-------|
| 74lbs |

| BW   | ww   | YW   | Milk | TM   |
|------|------|------|------|------|
| +5.0 | 57.3 | 96.7 | 26.6 | 55.3 |

Lot 6

OLTN 114E Zezzabelle 283

#### PC03084834 | WGO 28J | Polled | January 27, 2021

NJW 73S W18 HOMETOWN 10Y ET OLTN 10Y EXCALIBUR ET 14E TLELL 8R TICKLE 22T

WLB BULL 100W ET 703Z OLTN 14A DESTINY 60D OLTN 66X ALEXA 46A SHF WONDER M326 W18 ET NJW P606 72N DAYDREAM 73S TLELL 19M LITTLE ROCK 8R TLELL 8E KURLEY 22M

NJW 73S M326 TRUST 100W ET TABOO 19D PHILLIPA 102P MJT TRACKER 66X MJT 147R EXCEL 358W

- Very flashy heifer calf, youngest of the group and not hesitating to turn any heads.
- $\cdot$  Excalibur makes her a touch deeper with great pigmentation.

| BW    |   |
|-------|---|
| 84lbs | ١ |

| BW   | ww   | YW   | Milk | TM   |
|------|------|------|------|------|
| +4.1 | 53.9 | 91.2 | 24.1 | 51.0 |