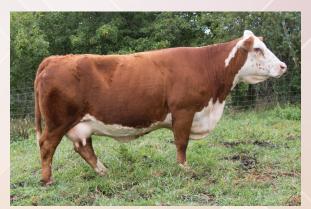

THM DURANGO 4037 NJW BW LADYSPORT DEW 78P ET CCR 57G STAMINA ET 199S TLELL 8E KURLEY 22M

- · Great heifers on offer here out of our top donor Grace, another example of the strength and consistently of our Grace cow.
- · The HRW All In calves are very impressive and shaping up to be great heifers too.
- A couple of Grace 13A highlights were Bred and Owned Supreme at Bonanza 2014 and Champion Female at the Classic Heritage Beef Show in 2016.
- · One heifer will be staying on the farm, the choice is yours.
- · Both bred early, one of the first Remitall-W MHPH Justice services to sell in Canada

**OLTN 212X Amazing Grace 13A** 

Lot 2

OLTN 245F Grace 13