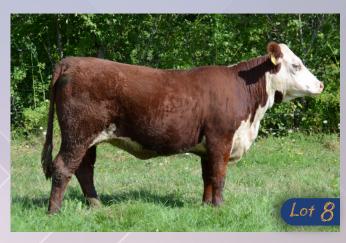

## Lot 9

## OLTN 7165 Harley Quinn 18H

#### PC03078078 | OLTN 18H | Polled | January 20, 2020

JDH JJD 9Y 485T ALL IN 96B H RW ALL IN 7165 ET EXR TERRI 489

NJW 59R 88X RIBEYE 91Z **RVP 91Z CALIFORNIA DREAM'N 97C** NJW 73S R117 DREAMIN 149X

KJ HVH 33N REDEEM 485T E JDH MS 26U CRACKER JACK 9Y ET MSU TCF REVOLUTION 4R BR TERRI 9130 ET

NJW 98S R117 RIBEYE 88X ET NJW 60D 131A LADYSPORT 59R ET SHR RIB EYE M326 R117 NJW P606 72N DAYDREAM 73S

- · Here we have another very powerful daughter of H RW All In who is a feature lot. Out of a great cow family, going back to the 73S cow. Part of our show team this year. Don't miss out, she will be a good one.
- · Bred AI to Mccoy Z426 Monarch 20F on April 8, 2021.
- Pasture Exposed to Blair-Athol 97B Loaded 115F May 4 July 25, 2021.

| BW    |
|-------|
| 88lbs |

| BW   | ww   | YW   | Milk | TM   |
|------|------|------|------|------|
| +5.6 | 60.0 | 97.0 | 26.7 | 56.7 |