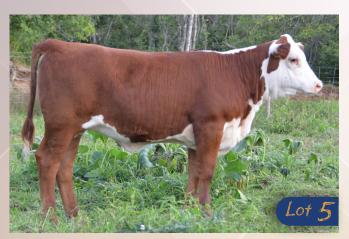

#### PC03084833 | WGO 14J | Polled | January 15, 2021

CHURCHILL STUD 3134A

MHPH 3134 EL DORADO 105E

MHPH 106A PEBBLES 216C

MAR 29W ALDWIN 64A MAR 64A LACEY 181C MAR 7P LACEY 248U KJ HVH 33N REDEEM 485T ET CHURCHILL LADY 002X MHPH 52IX ACTION 106A ANL 49P PEBBLES ET 11W BBSF 101N WRANGLER 29W REMITALL JUDY 87U MAR 46L PIPER 7P MAR 173E LACEY 24L

- $\cdot$  We have been very pleased with the MHPH EI Dorado calves
- · Loads of style packed and with maternal strength.
- We purchased her dam from the Rimkes a few years back and she has been doing a great job.

| BW    |
|-------|
| 74lbs |

| BW   | ww   | YW   | Milk | TM   |
|------|------|------|------|------|
| +5.0 | 57.3 | 96.7 | 26.6 | 55.3 |

Lot 6

OLTN 114E Zezzabelle 283