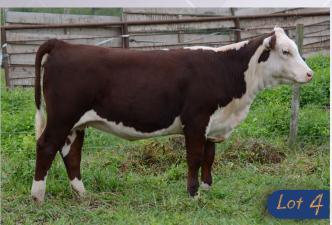

## OLTN IF Rita 93

#### PC03084832 | OLTN 9J | Polled | January 9, 2021

NJW 73S 22Z MIGHTY MAX 97B ET BLAIR-ATHOL 97B LOADED 115F MHPH 118U CATRIONA 1071Z

CRR 719 CATAPULT 109

BLACK'S 109 RITA 1F

BLACK'S P606 RITA ET 1Z

NJW 67U 28M BIG MAX 22Z NJW P606 72N DAYDREAM 73S MHPH 101S UMPIRE 118U WILD-OAK 40U XTINA 18X TH 122 71I VICTOR 719T CRR 4037 ECLIPSE 808

PW VICTOR BOOMER P606
REMITALL RITA 91H

- · Very happy with the loaded calves. He adds extra length and this one is no exception, quiet calf that is easy to work with.
- She is very similar to her Rita dam, a young cow making her mark from the Blacks in New Brunswick.

| BW    |  |
|-------|--|
| 78lbs |  |

| BW   | ww   | YW   | Milk | TM   |
|------|------|------|------|------|
| +3.2 | 54.5 | 85.0 | 34.0 | 61.3 |

Lot 5