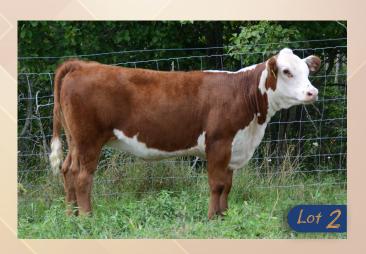

**OLTN 212X Amazing Grace 13A** 

Lot 2

OLTN 245F Grace 13

#### TN 1J | Polled | January 2, 2021

R Leader 6964 Harvie OVHF Concept ET 245F Next Gen Riesling 295 ET

NJW 78P 4037 Durango 212X OLTN 212X Amazing Grace 13A Tlell 199S Blue Sky 14U

Hyalite on Target 936 R Miss Revolution 1009 H/TSR/Chez/Full Throttle ET Star Spiridge Kessey 321L

THM Durango 4037 NJW BW Ladysport Dew 78P ET CCR 57G Stamina ET 199S TIell 8E Kurley 22M

- · Fancy little package here with Amazing Grace's natural calf, tonnes of maternal strength with Riesling x Grace cross. This calf will be more than a pretty face.
- · Maternal sister to the Lot 1 choice