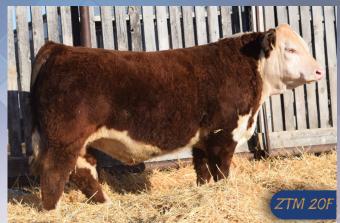

75 | ZTM 20F | Polled | January 31, 2018

TH 133U 719T Upgrade 69X Mohican THM Excede Z426 NJW M326 Unforgettable 76W ET

SHF All Star 42X A191 McCoy A191 Lady Luck 72D PCL MW Lady Luck 25Z 38B TH 122 71I Victor 719T TH 14S 103R Megan 133U KCF Bennett 3008 M326 NJW P606 72N Daydream 73S

K&B Sentinel 0042X SHF Miss M326 T08 ET PCL Zircon 719T 25Z Mohican Lucky Lady 29W

 We have been breeding him to heifers and are very pleased with his calf crop. Easy calving with good muscle shape and highly maternal We have had the privilege to have some great partners on Monarch. Purchased out of the Beck/McCoy bull sale.

Owned with O'Shea Farms, Vintage Herefords and McCoy Cattle Company.

| BW   | ww   | YW   | Milk | TM   |
|------|------|------|------|------|
| +1.3 | 59.3 | 98.7 | 31.0 | 60.7 |





### Blair-Athol 97B Loaded 115F (DLF, HYF, IEF, MSUDF)

#### PC03049263 | DVL 115F | Polled | April 3, 2018

NJW 67U 28M Big Max 22Z NJW 73S 22Z Mighty Max 97B ET NJW P606 72N Daydream 73S

MHPH 101S Umpire 118U MHPH 118U Catriona 1071Z Wild-Oak 40U Xtina 18X Golden-Oak 4J Maxium 28M NJW 4037 80L Faith 67U PW Victor Boomer P606 NJW 94J Dew 72N

BNMHPH 13P Heat 101S MHPH Ms 68M Nita 1112R WLB Shapley 50S 40U Wild-Oak 101N Tine-a 27T

 We purchased Loaded from the Wilson/Lees bull sale and he has done a tremendous job for us. Easy calver with extra length. Loaded was Reserve Jr Champion at the Royal 2019 and Champion Hereford Bull at the Classic Heritage Beef Show 2019

|      |      | YW   |      |      |
|------|------|------|------|------|
| +2.1 | 55.1 | 84.0 | 36.8 | 64.4 |





MHP