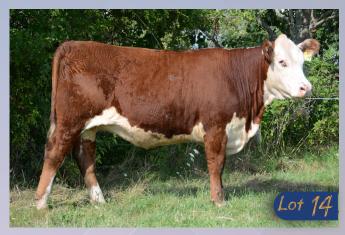

## Lot 14

# OLTN 14E Halle Berry 51H

#### PC03078047 | WGO 51H | Polled | February 24, 2020

NJW 73S W18 HOMETOWN 10Y ET OLTN 10Y EXALIBUR ET 14E TLELL 8R TICKLE 22T

REMITALL HEATER 161U

BLAIR-ATHOL 161 DIANA 85A

BLAIR-ATHOL 103 DIANE 33U

SHF WONDER M326 W18 ET
NJW P606 72N DAYDREAM 73S
TLELL 19M LITTLE ROCK 8R
TLELL 8E KURLEY 22M
BNMHPH 13P HEAT 101S
RU 2M DEBRA 141P
BLAIR-ATHOL BOND DIRECT 103P
BLAIR-ATHOL 122L DEE 13R

- The Excalibur's have a bit more performance and 51H is no exception. Out of a very solid, great uddered Heater daughter.
- Bred to Blair-Athol 97B Loaded 115F on April 27, 2021.
- · Pasture Exposed to Blair-Athol 97B Loaded 115F May 4 July 25, 2021.

| BW    |
|-------|
| 86lbs |

|      |      | YW   |      |      |
|------|------|------|------|------|
| +4.4 | 58.1 | 97.8 | 25.8 | 54.9 |

Lot 15A

OLTN 10Y Excalibur ET 14E (DLF, HYF, IEF, MSUDF, MDF) 5 Straws of Semen