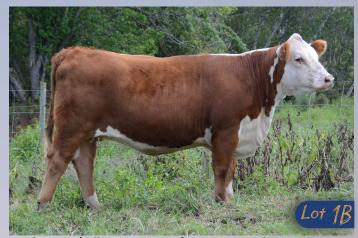

902-792-8151 4956 Hwy 14 Martock, NS, BON 2TO

Wyatt, Ella, Rhett and Scarlett Oulton: 902-790-4047 45 Redden Road, Martock, NS, BON 2TO

Email: oulton.farm@ns.sympatico.ca

Bred to Blair-Athol 97B Loaded 115F on March 24, 2021. Pasture Exposed to Blair-Athol 97B Loaded 115F May 4 -July 25, 2021.

Bred to Remitall-W MHPH Justice 2H on March 29, 2021. Pasture Exposed to Blair-Athol 97B Loaded 115F May 4 -July 25, 2021.

OLTN 7165 Grace ET 1H Applied For | OLTN 1H | Polled | January 6, 2020 ww 48.6 19.9 44.2