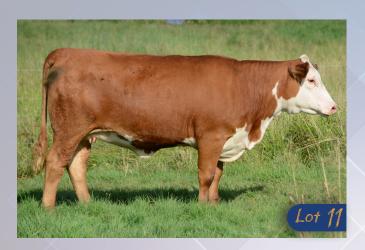

| BW     |
|--------|
| 102lbs |

| BW   | ww   | YW    | Milk | ТМ   |
|------|------|-------|------|------|
| +7.9 | 64.1 | 107.9 | 22.7 | 54.8 |

Lot 11

#### PC03078059 | WGO 28H | Polled | January 29, 2020

CHURCHILL STUD 3134A
MHPH 3134 EL DORADO 105E
MHPH 106A PEBBI ES 216C

HI-CLIFFE WLB SAMMY 13X WLB 13X SAM 99B WLB 21T QUEEN 1Y KJ HVH 33N REDEEM 485T ET CHURCHILL LADY 002X ET MHPH 521X ACTION 106A ANL 45P PEBBLES ET 11W DTHF TANK 64T HI-CLIFFE 5J SAMMY 63S WLB QUAKER 10H 21T HI-CLIFFE 36H NIKKI 153N

- Power heifer that carries tonnes of performance with ease. These MHPH El Dorado females have a very maternal look to them
- Bred AI to Mccoy Z426 Monarch 20F on April 13, 2021.
- Pasture Exposed to Blair-Athol 97B Loaded 115F May 4 July 25, 2021.

| BW    |
|-------|
| 82lbs |

| BW   | ww   | YW   | Milk | TM   |
|------|------|------|------|------|
| +3.8 | 52.5 | 83.0 | 26.4 | 52.7 |

Lot 12