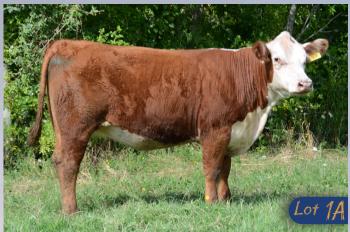

Bred to Remitall-W MHPH Justice 2H on March 29, 2021. Pasture Exposed to Blair-Athol 97B Loaded 115F May 4 -July 25, 2021.

OLTN 7165 Grace ET 1H Applied For | OLTN 1H | Polled | January 6, 2020 ww 48.6 19.9 44.2

Choice

OLTN 7165 Grace ET 6H

BW 82lbs

BW

82lbs

|       | BW   | ww   | YW   | Milk | TM   |
|-------|------|------|------|------|------|
| PROJ. | +3.0 | 48.6 | 82.1 | 19.9 | 44.2 |