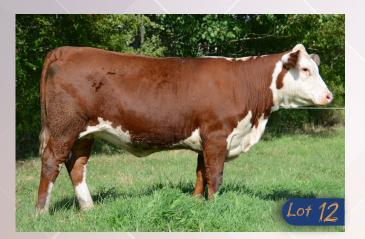

# OLTN 105E Jean 41H PC03078020 | WGO 41H | Polled | February 12, 2020

CHURCHILL STUD 3134A

MHPH 3134 EL DORADO 105E

MHPH 106A PEBBLES 216C

OLTN 236G NICK 10L
OLTN 10L JEAN 60X
OLTN 532M JEAN 15S

KJ HVH 33N REDEEM 485T ET CHURCHILL LADY 002X ET MHPH 521X ACTION 106A ANL 45P PEBBLES ET 11W

REMITALL GOVERNOR 236G JRSPHTJH 621 NICOLE B52 KJ 520E INVESTOR 532M ET DURALTA 47K JEANESS 54M

- Smooth made heifer out of our Medonte Highland bull, his out cross pedigree works really well on our program adding extra pounds to calves. 41H is extremely sound in her structure.
- Bred to Blair-Athol 97B Loaded 115F on April 29, 2021.
- Pasture Exposed May 4 July 25, 2021.

| BW    |
|-------|
| 82lbs |

| BW   | ww   | YW   | Milk | TM   |
|------|------|------|------|------|
| +3.4 | 50.3 | 81.0 | 26.0 | 51.2 |

Lot 13