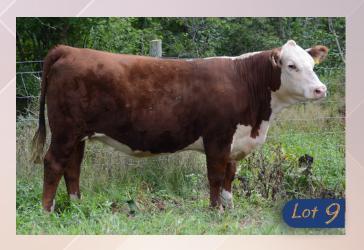

#### PC03078123 | WGO 25H | Horned | January 25, 2020

**REMITALL GOVERNOR 236G** HAROLDSON'S WILL ANCHOR 4T HAROLDSON'S 37H MIRA ET 62K

Lot 10

WLB BULL 100W FT 7037 **OLTN 703Z DELTA 63D** OSF BRENDALE 4T EFFECTS 208Z

**REMITALL CASINO 12C** REMITALL ZERMARVEL 111Z **REMITALL HOLLYWOOD 37H** HAROLDSON'S CU DESTINY 2Z 19G NJW 73S M326 TRUST 100W ET TAROO 19D PHILLIPA 102P HAROLDSON'S WILL ANCHOR 4T **OSF TOTAL EFFECTS 58G 205T** 

- · Anchor has been a corner stone of our program producing heavy milking cows, this bull was truly ahead of his time making deep, powerful animals. She is horned with a tic of extra white on her back but will make a very productive female.
- · Bred to Blair-Athol 97B Loaded 115F on April 27, 2021
- · Pasture Exposed to Blair-Athol 97B Loaded 115F May 4 July 25, 2021.

| BW     |
|--------|
| 102lbs |

| BW   | ww   | YW    | Milk | ТМ   |
|------|------|-------|------|------|
| +7.9 | 64.1 | 107.9 | 22.7 | 54.8 |

Lot 11