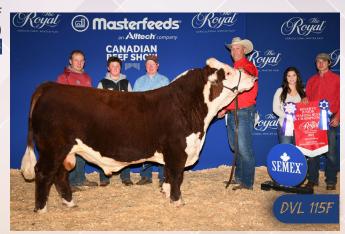

### Blair-Athol 97B Loaded 115F (DLF, HYF, IEF, MSUDF)

#### PC03049263 | DVL 115F | Polled | April 3, 2018

NJW 67U 28M Big Max 22Z NJW 73S 22Z Mighty Max 97B ET NJW P606 72N Daydream 73S

MHPH 101S Umpire 118U MHPH 118U Catriona 1071Z Wild-Oak 40U Xtina 18X Golden-Oak 4J Maxium 28M NJW 4037 80L Faith 67U PW Victor Boomer P606 NJW 94J Dew 72N

BNMHPH 13P Heat 101S MHPH Ms 68M Nita 1112R WLB Shapley 50S 40U Wild-Oak 101N Tine-a 27T

 We purchased Loaded from the Wilson/Lees bull sale and he has done a tremendous job for us. Easy calver with extra length. Loaded was Reserve Jr Champion at the Royal 2019 and Champion Hereford Bull at the Classic Heritage Beef Show 2019

|      |      | YW   |      |      |
|------|------|------|------|------|
| +2.1 | 55.1 | 84.0 | 36.8 | 64.4 |

MHPH 3134 Ol Dorado 105E (DLF, HYF, IEF)